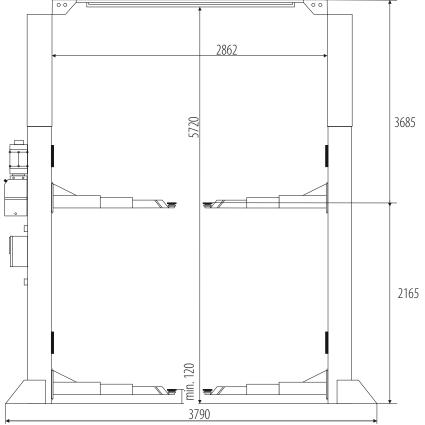

## PD8000

CAPACITY: 8000 kg POWER SUPPLY: 400V/50Hz MOTOR POWER: 3,5 kW LIFTING HEIGHT: 120 - 2165 mm TOTAL HEIGHT: 5850 mm CLEARANCE: 2800 mm 2-STAGE ARMS: 770 -1130 mm OIL PRESSURE: 25 MPa <75 dB NOISE LEVEL: WEIGHT: 2065 kg

## PD8000

FLOOR DIMENSIONS:4300x1500 mm