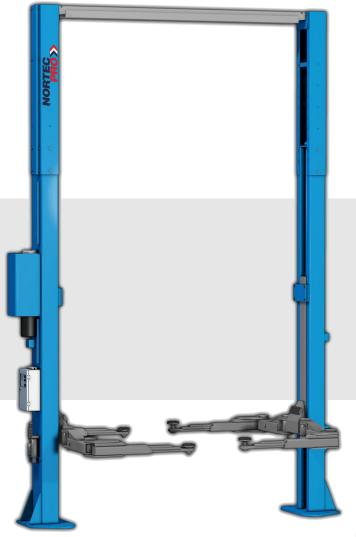

## PD8000

CAPACITY: 8000 kg POWER SUPPLY: 400V/50Hz MOTOR POWER: 3,5 kW LIFTING HEIGHT: 120 - 2165 mm TOTAL HEIGHT: 5850 mm CLEARANCE: 2800 mm 2-STAGE ARMS: 770 -1130 mm OIL PRESSURE: 25 MPa <75 dB NOISE LEVEL: WEIGHT: 2065 kg

Baseless electrohydraulic 2 post lift ◆ electronic synchronization ◆ electromagnetic height lock ◆ automatic arm lock during lifting ◆ articulated arms ◆ LCD display ◆ detailed display of operating parameters ◆ set of door protection.