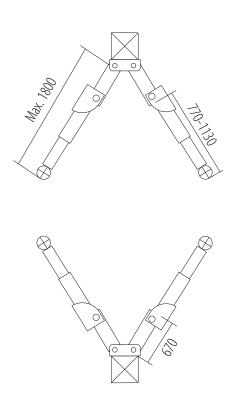

## PD8000

CAPACITY: 8000 kg POWER SUPPLY: 400V/50Hz MOTOR POWER: 3,5 kW LIFTING HEIGHT: 120 - 2165 mm TOTAL HEIGHT: 5850 mm CLEARANCE: 2800 mm 2-STAGE ARMS: 770 -1130 mm OIL PRESSURE: 25 MPa <75 dB NOISE LEVEL: WEIGHT: 2065 kg