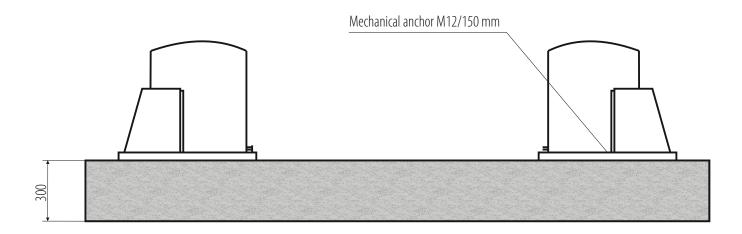

## INSTALLATION REQUIREMENTS:

Concrete class: B25 or C20 / 25 with a minimum mounting area: 4300x1500x300mm • Acceptable floor imbalance: +/- 5mm, floor execution: 3 weeks before assembly • Mounting anchors: mechanical M12 / 150 mm 14 pieces or chemical M16 / 250mm • Hydraulic oil: HL32, 15.0l • Power supply: 5x2.5mm cable to the place of assembly • Current protection: min. 32A with 3-phase 400V / 50Hz power supply.