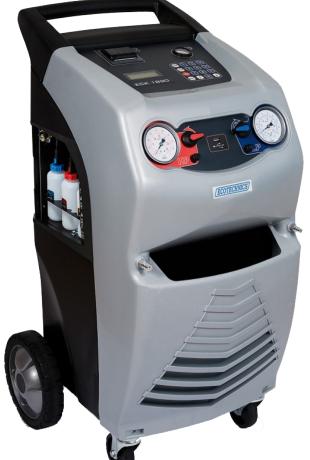

## ECK1890 / 1890HF0

AUTOMATIC DEVICE WITH VEHICLE DATABASE THERMIC PRINTER AT STANDARD SERVICE CABLES 3M LONG HEATED BOTTLE, PROTECTIVE CASE MANUAL MODE AND CREATING A PERSONAL DATABASE ITALIAN PRODUCT

| FACTOR:              |
|----------------------|
| POWER SUPPLY:        |
| BOTTLE CAPACITY:     |
| SCALE ACCURACY:      |
| LEVEL OF VACUUM:     |
| PUMP EFFICIENCY:     |
| CLOCK CLASS:         |
| WORKING TEMPERATURE: |
| DEVICE WEIGHT:       |
|                      |

R134a / HF01234yf 230V/50Hz 12 kg 10 g factor / 5g oil 0,1 mbar 100 l/min 1 11 ÷ 49 °C 70 kg