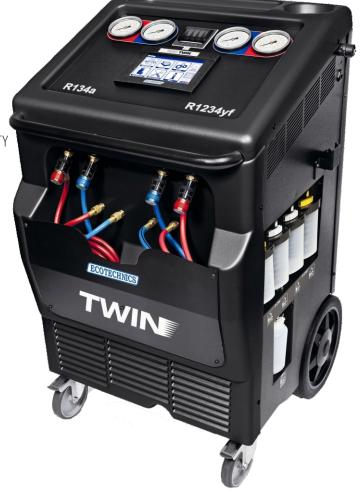

## TWIN PRO

AUTOMATIC DEVICE WITH VEHICLE DATABASE THERMIC PRINTER AT STANDARD ENSURES THE PURITY OF THE REFRIGERANT INTUITIVE AND USER-FRIENDLY OPERATION OF THE MACHINE THE PRESSURE TEST WITH FORMING GAS OR NITROGEN PROVIDES OPTIMUM SECURITY 2 PAIRS SERVICE CABLES 3M LONG HEATED BOTTLE, PROTECTIVE CASE MANUAL MODE AND CREATING A PERSONAL DATABASE ITALIAN PRODUCT

FACTOR: POWER SUPPLY: FILTERS: BOTTLE CAPACITY: SCALE ACCURACY: LEVEL OF VACUUM: PUMP EFFICIENCY: CLOCK CLASS: DISPLAY: WORKING TEMPERATURE: DEVICE WEIGHT: R134a and HF01234yf 230V/50Hz 2 units 2x 12 kg 10 g factor / 5g oil 0,1 mbar 100 l/min 1 7" COLOUR TOUCHSCREEN 11 ÷ 49 °C 122 kg