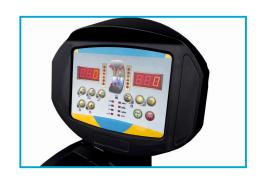

## **CONTROL PANEL**

The balancing machine is intended for balancing the wheels of passenger cars and light commercial vehicles ◆ automatic measurement of the distance and rim diameter with a measure ◆ active protective hood, automatic wheel braking, programs: static, dynamic and ALU ◆ foot brake ◆ LED display ◆ fast function optimization, sharing the unbalance and hiding the weights behind the rim arms ◆ ability to change units: inch / millimeter and gram / inch, auto-diagnosis and calibration software.