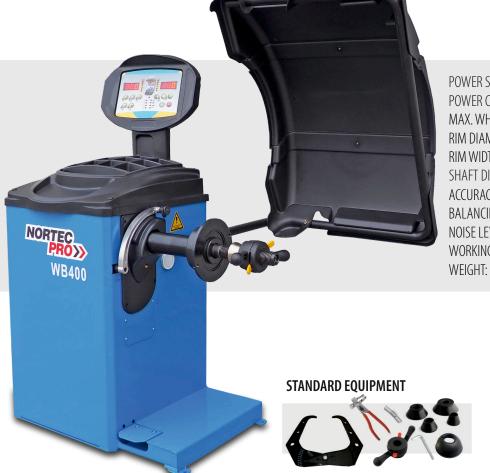

## WB400

POWER SUPPLY: 230V/50Hz 250 W POWER CONSUMPTION: 70 ka MAX. WHEEL WEIGHT: 10" - 24" RIM DIAMETER: 1,5" - 20" RIM WIDTH: SHAFT DIAMETER: 40 mm ACCURACY: 1 g BALANCING TIME: 85 < 70 dB (A)NOISE LEVEL: 5-50 °C WORKING TEMPERATURE:

130 kg