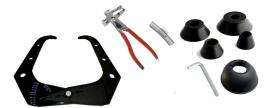

## **STANDARD EQUIPMENT**

Balancer designed for balancing wheel of cars & light truck • manual wheel distance measurement from balancing machine and rim diameter using a retractable measuring cup • measurement hand wheel width • Static, dynamic and ALU programs • units can be changed: inch / millimeter and gram / unit, self-diagnosis and calibration program.