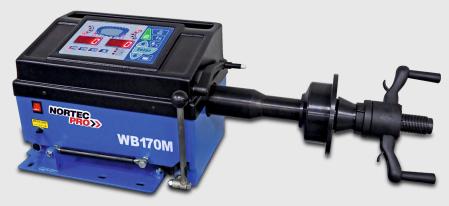

## WB170M

WBTON

A CONTRACT

| POWER SUPPLY:        | 230V/50Hz   |
|----------------------|-------------|
| MAX. WHEEL WEIGHT:   | 75 kg       |
| RIM DIAMETER:        | 10" - 26"   |
| RIM WIDTH:           | 1,5" - 20"  |
| ACCURACY:            | 1 g         |
| BALANCING TIME:      | 8 s         |
| NOISE LEVEL:         | < 70 dB (A) |
| WORKING TEMPERATURE: | 5-50 °C     |
| WEIGHT:              | 35 kg       |

## **STANDARD EQUIPMENT**

Balancer designed for balancing wheel of cars & light truck • manual wheel distance measurement from balancing machine and rim diameter using a retractable measuring cup • measurement hand wheel width • Static, dynamic and ALU programs • units can be changed: inch / millimeter and gram / unit, self-diagnosis and calibration program.