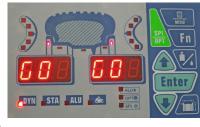

## WB170M



WBTON

A CONTRACT

| POWER SUPPLY:        | 230V/50Hz   |
|----------------------|-------------|
| MAX. WHEEL WEIGHT:   | 75 kg       |
| RIM DIAMETER:        | 10" - 26"   |
| RIM WIDTH:           | 1,5" - 20"  |
| ACCURACY:            | 1 g         |
| BALANCING TIME:      | 8 s         |
| NOISE LEVEL:         | < 70 dB (A) |
| WORKING TEMPERATURE: | 5-50 °C     |
| WEIGHT:              | 35 kg       |

**CONTROL PANEL** 



## **STANDARD EQUIPMENT**



Balancer designed for balancing wheel of cars & light truck • manual wheel distance measurement from balancing machine and rim diameter using a retractable measuring cup • measurement hand wheel width • Static, dynamic and ALU programs • units can be changed: inch / millimeter and gram / unit, self-diagnosis and calibration program.