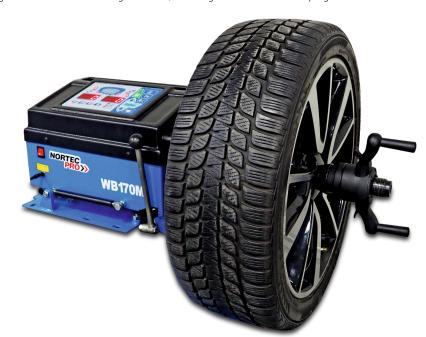

## **STANDARD EQUIPMENT**

Balancer designed for balancing wheel of cars & light truck • manual wheel distance measurement from balancing machine and rim diameter using a retractable measuring cup • measurement hand wheel width • Static, dynamic and ALU programs • units can be changed: inch / millimeter and gram / unit, self-diagnosis and calibration program.