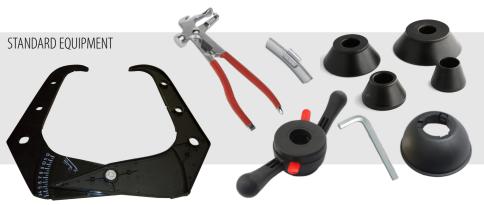

Scan and see more!

POWER SUPPLY: 230V/50Hz POWER CONSUMPTION: 180 W MAX. WHEEL WEIGHT 65 kg 10" - 24" RIM DIAMETER: 1,5" - 20" RIM WIDTH: SHAFT DIAMETER: 40 mm ACCURACY: 1 q BALANCING TIME: 8 s < 70 dB (A)NOISE LEVEL:

WORKING TEMPERATURE: 5-50 °C WEIGHT: 60 kg



CONTROL PANEL



Balancing machine designed for balancing passenger car wheels and light truck • automatic wheel distance measurement from balancing machine and rim diameter using a retractable measuring cup • measurement automatic wheel width ◆ automatic wheel positioning ◆ active protective hood, automatic wheel braking, programs: static, dynamic and ALU ◆ electric brake ◆ display on the LEDs • quick optimization function, unbalance sharing and hiding weights behind the shoulders of the rim ◆ the ability to change units:inch / millimeter and gram / gram, auto-diagnosis and calibration program.