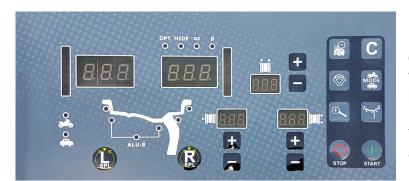

WORKING TEMPERATURE: 5-50 °C WEIGHT: 60 kg

CONTROL PANEL

Balancing machine designed for balancing passenger car wheels and light truck • automatic wheel distance measurement from balancing machine and rim diameter using a retractable measuring cup • measurement automatic wheel width ◆ automatic wheel positioning ◆ active protective hood, automatic wheel braking, programs: static, dynamic and ALU ◆ electric brake ◆ display on the LEDs • quick optimization function, unbalance sharing and hiding weights behind the shoulders of the rim ◆ the ability to change units:inch / millimeter and gram / gram, auto-diagnosis and calibration program.