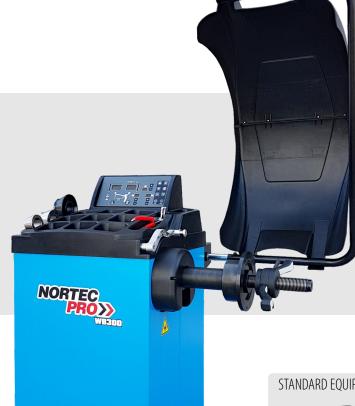

Scan and see more!

POWER SUPPLY: 230V/50Hz POWER CONSUMPTION: 180 W MAX. WHEEL WEIGHT 65 kg 10" - 24" RIM DIAMETER: 1,5" - 20" RIM WIDTH: SHAFT DIAMETER: 40 mm ACCURACY: 1 q BALANCING TIME: 8 s < 70 dB (A)NOISE LEVEL:

WORKING TEMPERATURE: 5-50 °C WEIGHT: 60 kg

CONTROL PANEL

Balancing machine designed for balancing passenger car wheels and light truck • automatic wheel distance measurement from balancing machine and rim diameter using a retractable measuring cup • measurement automatic wheel width ◆ automatic wheel positioning ◆ active protective hood, automatic wheel braking, programs: static, dynamic and ALU ◆ electric brake ◆ display on the LEDs • quick optimization function, unbalance sharing and hiding weights behind the shoulders of the rim ◆ the ability to change units:inch / millimeter and gram / gram, auto-diagnosis and calibration program.