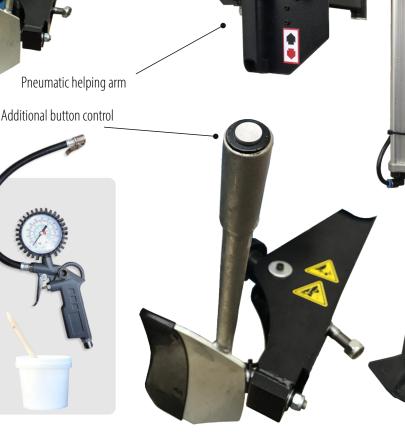

The tire changer is designed for mounting and dismantling passenger car tires and light trucks • manually tilted arm • Manually locked head position ◆ 4-jaw self-centering chuck ◆ Auxiliary arm for easy assembly / disassembly tire ◆ Air preparation unit with pressure control ◆ Pistol with pressure gauge ◆ bead breaker activated by a pedal or an additional button on the handle.

STANDARD EOUIPMENT