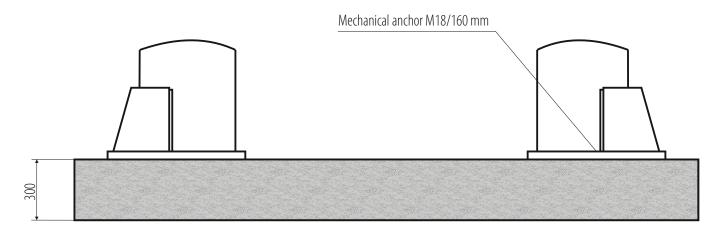

## INSTALLATION REQUIREMENTS:

Concrete class: B25 or C20 / 25 with a minimum mounting area:  $5200x1800x300mm \bullet$  Acceptable floor imbalance: +/- 5mm, floor execution: 3 weeks before assembly  $\bullet$  Mounting anchors: mechanical M18 / 160 mm 14 pieces or chemical M16 / 250mm  $\bullet$  Hydraulic oil: HL32, 10.0l  $\bullet$  Power supply: 5x2.5mm cable to the place of assembly  $\bullet$  Current protection: min. 32A with 3-phase 400V / 50Hz power supply.