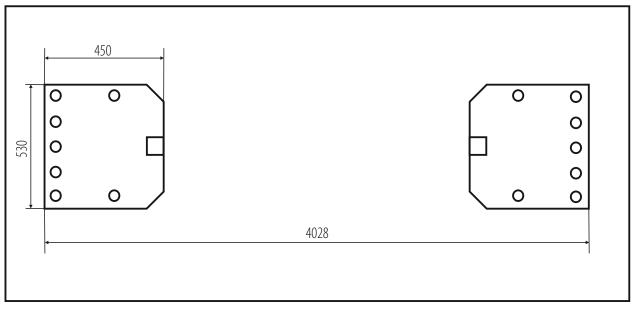

4028

## PD5500C

FLOOR DIMENSIONS: 5200x1800mm

## INSTALLATION REQUIREMENTS:

Concrete class: B25 or C20 / 25 with a minimum mounting area:  $5200x1800x300mm \bullet$  Acceptable floor imbalance: +/- 5mm, floor execution: 3 weeks before assembly  $\bullet$  Mounting anchors: mechanical M18 / 160 mm 14 pieces or chemical M16 / 250mm  $\bullet$  Hydraulic oil: HL32, 10.0l  $\bullet$  Power supply: 5x2.5mm cable to the place of assembly  $\bullet$  Current protection: min. 32A with 3-phase 400V / 50Hz power supply.