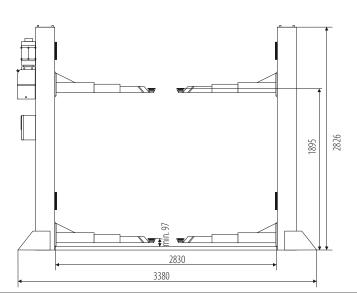

## PD4000Ne

| CAPACITY:       | 4000 kg     |
|-----------------|-------------|
| POWER SUPPLY:   | 400V/50Hz   |
| MOTOR POWER:    | 2,2 kW      |
| LIFTING HEIGHT: | 1895 mm     |
| CLEARANCE:      | 2830 mm     |
| 3-STAGE ARMS:   | 712-1051 mm |
| 3-STAGE ARMS:   | 793-1500 mm |
| OIL PRESSURE:   | 16 MPa      |
| NOISE LEVEL:    | <70 dB      |
| WEIGHT:         | 620 kg      |

## **PN4000N**

FLOOR DIMENSIONS: 4000x1500mm