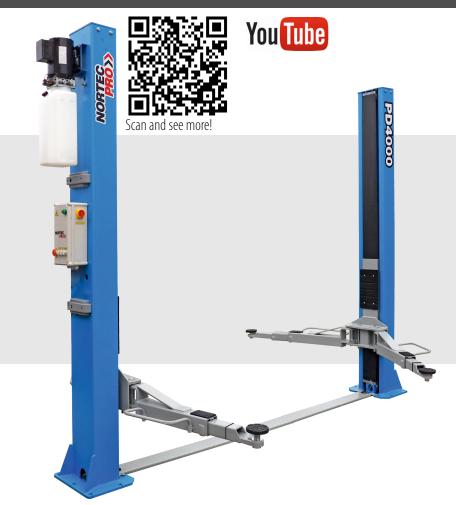

## 2-POST LIFT

## PD4000Ne

| CAPACITY:       | 4000 kg     |
|-----------------|-------------|
| POWER SUPPLY:   | 400V/50Hz   |
| MOTOR POWER:    | 2,2 kW      |
| LIFTING HEIGHT: | 1895 mm     |
| CLEARANCE:      | 2830 mm     |
| 3-STAGE ARMS:   | 712-1051 mm |
| 3-STAGE ARMS:   | 793-1500 mm |
| OIL PRESSURE:   | 16 MPa      |
| NOISE LEVEL:    | <70 dB      |
| WEIGHT:         | 620 kg      |

Electrohydraulic lift • mechanical synchronization at floor level • electromagnetic height lock • automatic arm lock during lifting • set of door protection • low threshold <25 mm!

THRESHOLD NOT EXCEEDING HEIGHT 25 mm!