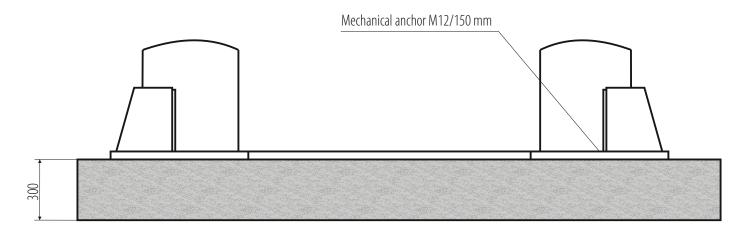

## **INSTALLATION REQUIREMENTS:**

Concrete class: B25 or C20 / 25 with a minimum mounting area: 4000x1500x300mm 

Acceptable floor imbalance: +/- 5mm, floor execution: 3 weeks before assembly 
Mounting anchors: mechanical M12 / 150 mm 10 pieces or chemical M16 / 250mm • Hydraulic oil: HL22, 10.01 • Power supply: 5x2.5mm cable to the place of assembly • Current protection: min. 32A with 3-phase 400V / 50Hz power supply.