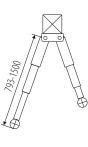

## PD4000Ne

| CAPACITY:       | 4000 kg     |
|-----------------|-------------|
| POWER SUPPLY:   | 400V/50Hz   |
| MOTOR POWER:    | 2,2 kW      |
| LIFTING HEIGHT: | 1895 mm     |
| CLEARANCE:      | 2830 mm     |
| 3-STAGE ARMS:   | 712-1051 mm |
| 3-STAGE ARMS:   | 793-1500 mm |
| OIL PRESSURE:   | 16 MPa      |
| NOISE LEVEL:    | <70 dB      |
| WEIGHT:         | 620 kg      |