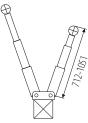

## PD4000Ne

| CAPACITY:       | 4000 kg     |
|-----------------|-------------|
| POWER SUPPLY:   | 400V/50Hz   |
| MOTOR POWER:    | 2,2 kW      |
| LIFTING HEIGHT: | 1895 mm     |
| CLEARANCE:      | 2830 mm     |
| 3-STAGE ARMS:   | 712-1051 mm |
| 3-STAGE ARMS:   | 793-1500 mm |
| OIL PRESSURE:   | 16 MPa      |
| NOISE LEVEL:    | <70 dB      |
| WEIGHT:         | 620 kg      |