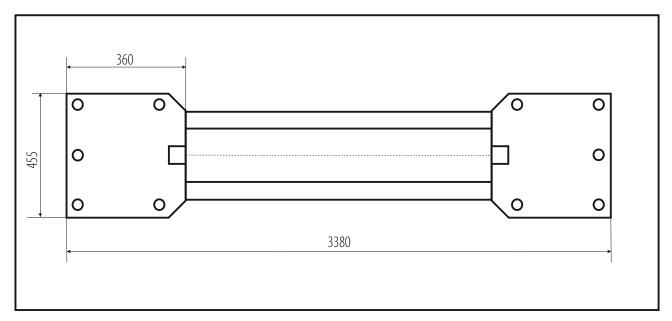

Electrohydraulic lift ◆ mechanical synchronization at floor level ◆ electromagnetic height lock ◆ automatic arm lock during lifting ◆set of door protection

2-HIT

FLOOR DIMENSIONS: 4000x1500mm

## INSTALLATION REQUIREMENTS:

Concrete class: B25 or C20 / 25 with a minimum mounting area: 4000x1500x300mm • Acceptable floor imbalance: +/- 5mm, floor execution: 3 weeks before assembly • Mounting anchors: mechanical M12 / 150 mm 10 pieces or chemical M16 / 250mm • Hydraulic oil: HL22, 10.0l • Power supply: 5x2.5mm cable to the place of assembly • Current protection: min. 32A with 3-phase 400V / 50Hz power supply.