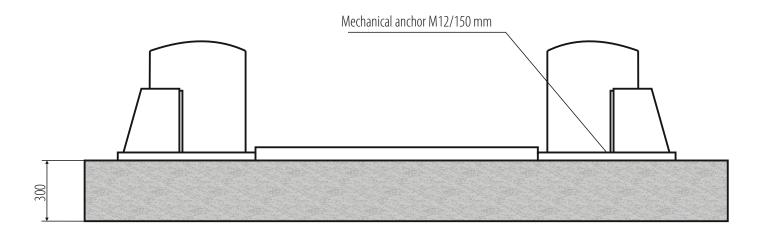

## INSTALLATION REQUIREMENTS:

Concrete class: B25 or C20 / 25 with a minimum mounting area: 4000x1500x300mm • Acceptable floor imbalance: +/- 5mm, floor execution: 3 weeks before assembly • Mounting anchors: mechanical M12 / 150 mm 10 pieces or chemical M16 / 250mm • Hydraulic oil: HL22, 10.0l • Power supply: 5x2.5mm cable to the place of assembly • Current protection: min. 32A with 3-phase 400V / 50Hz power supply.

Installation allowed only in closed areas • prohibition of using reinforcement 20 cm from the top thicker than 4mm2 • assembly for chemical anchors for an additional fee (submit in advance, preferably when setting the date of assembly) • All connections, with particular reference to electrical connections, they must be made by authorized persons • The installation must remain carried out by qualified personnel according to the rules attached in this building plan • In the case of assembly by Nortec or its authorized service center, the lift must be on solid ground.