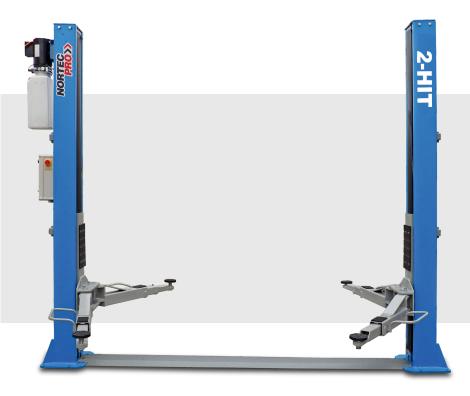

## 2-HIT

CAPACITY: 4000 kg 400V/50Hz POWER SUPPLY: 2,2 kW MOTOR POWER: LIFTING HEIGHT: 1800 mm CLEARANCE: 2830 mm 2-STAGE ARMS: 620-880 mm 2-STAGE ARMS: 900-1400 mm OIL PRESSURE: 16 MPa NOISE LEVEL: <70 dB WEIGHT: 620 kg SIZE OF THE PACKAGE: 60x290x100 cm

Electrohydraulic lift ◆ mechanical synchronization at floor level ◆ electromagnetic height lock ◆ automatic arm lock during lifting ◆set of door protection

2-HIT

FLOOR DIMENSIONS: 4000x1500mm