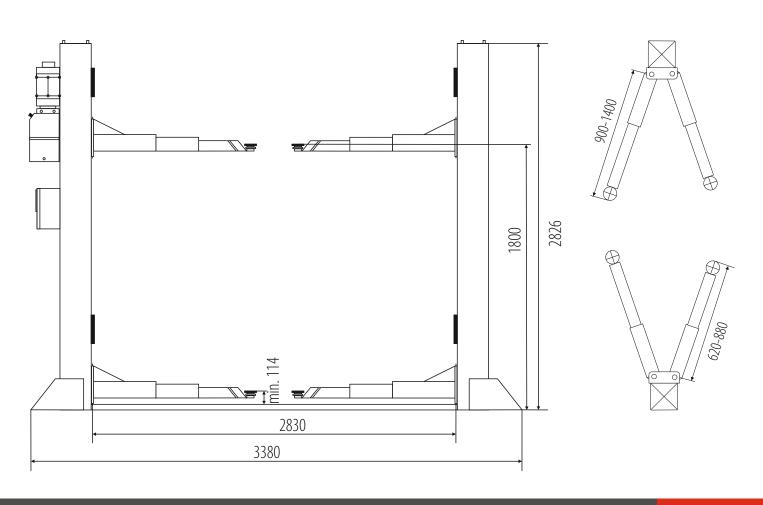

## 2-HIT

CAPACITY: 4000 kg 400V/50Hz POWER SUPPLY: 2,2 kW MOTOR POWER: LIFTING HEIGHT: 1800 mm CLEARANCE: 2830 mm 2-STAGE ARMS: 620-880 mm 2-STAGE ARMS: 900-1400 mm OIL PRESSURE: 16 MPa NOISE LEVEL: <70 dB WEIGHT: 620 kg SIZE OF THE PACKAGE: 60x290x100 cm

Electrohydraulic lift ◆ mechanical synchronization at floor level ◆ electromagnetic height lock ◆ automatic arm lock during lifting ◆set of door protection

2-HIT

FLOOR DIMENSIONS: 4000x1500mm