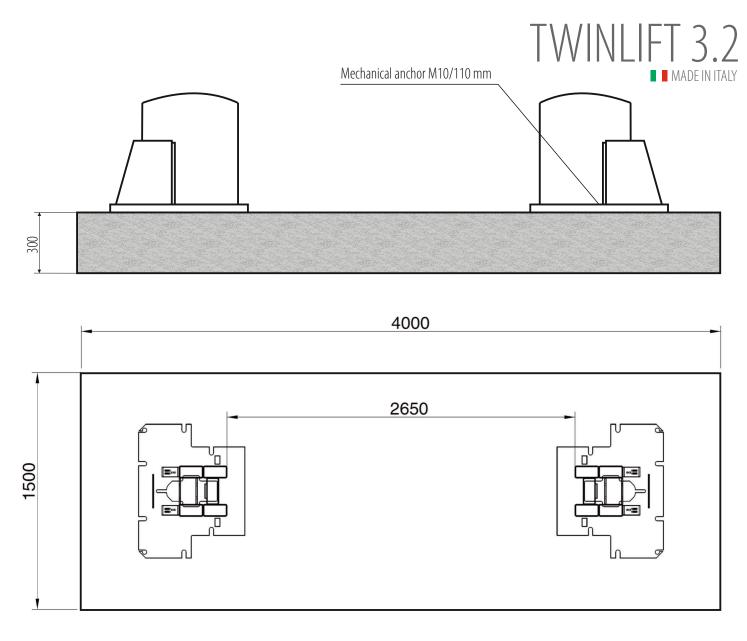

**ONE-SWITCH CONTROL** 

2 AND 3-STAGE ARMS

**OUICK CHANGE OF ADAPTERS** 

FLOOR DIMENSIONS: 4000x1500mm

## INSTALLATION REQUIREMENTS:

Concrete class: B25 or C20 / 25 with a minimum mounting area: 4000x1500x300mm • Acceptable floor imbalance: +/- 5mm, floor execution: 3 weeks before assembly • Mounting anchors: mechanical M10 / 110 mm 16 pieces or chemical M10 / 110mm • Power supply: 5x2.5mm cable to the place of assembly • Current protection: min. 32A with 3-phase 400V / 50Hz power supply.