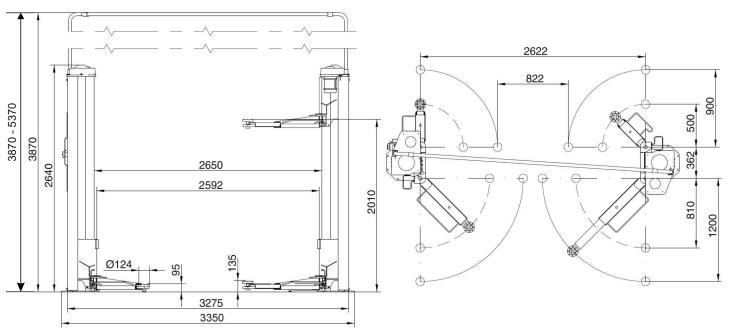

**ONE-SWITCH CONTROL** 

2 AND 3-STAGE ARMS

**OUICK CHANGE OF ADAPTERS** 

FLOOR DIMENSIONS: 4000x1500mm